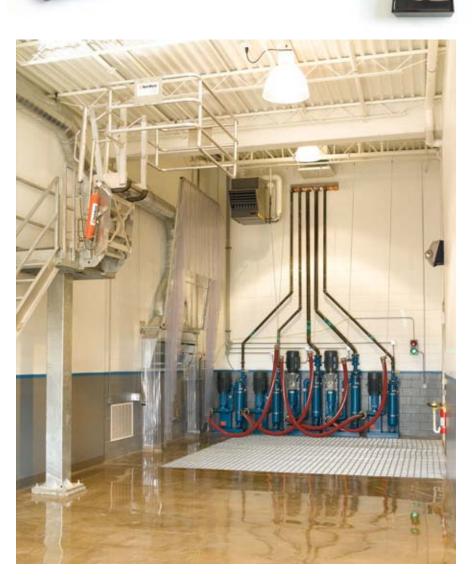

### Technology... Performance

Large capacity mixing vessels help ensure product consistency, allow for shorter lead times, and improved manufacturing efficiency.

## State-of-the-art Manufacturing Facility

- · Helps to consistently deliver your products on-time, without delays.
- Reduces costs and increases efficiencies by improving cycle times.
  State-of-the-art temperature, humidity, and air purification system throughout the facility enhances product quality, shelf life, and the work environment.

In 1994, Epic Resins built a state-of-art manufacturing facility in Palmyra, Wisconsin. Computer & environmentally controlled manufacturing systems enhance product quality and batch to batch uniformity. Large and variable batch production equipment enhance cycle times to optimize delivery times, increase operating efficiencies and reduce costs. This new facility allowed us to increase our capacity as well as the opportunity for future growth and expansion. In 2005, Epic Resins expanded the facility by adding production and warehousing capacity as well as a tank farm for raw materials.